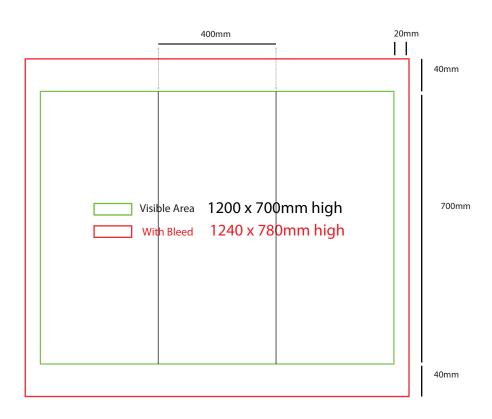

- Files under 10MB email to design@maxdisplays.com.au
- Over 10MB files, send download link to our email or click the link below to upload files: www.maxdisplays.com.au

400mm dia x 700mm high

### How to Setup Print Ready Artwork

- Convert all text to outlines
- Embed all images and elements as per template
- No trim, crop or registration marks
- Artwork supplied as a PDF
- Bitmap images no less than 130 DPI

- Files under 10MB email to design@maxdisplays.com.au
- Over 10MB files, send download link to our email or click the link below to upload files: www.maxdisplays.com.au

400mm dia x 800mm high