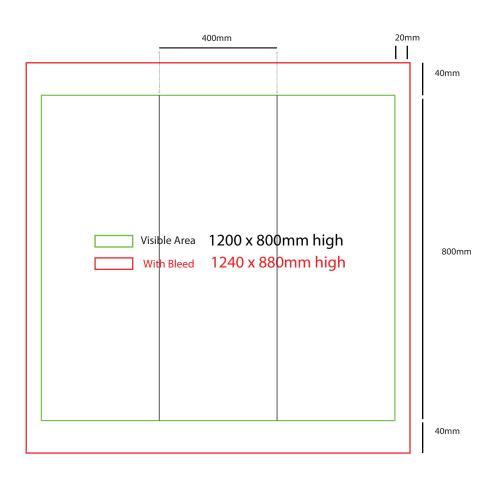

- Files under 10MB email to design@maxdisplays.com.au
- Over 10MB files, send download link to our email or click the link below to upload files: www.maxdisplays.com.au

400mm dia x 800mm high