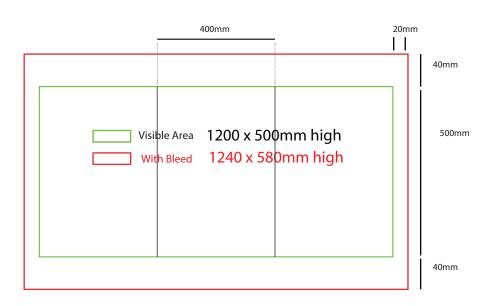

- Files under 10MB email to design@maxdisplays.com.au
- Over 10MB files, send download link to our email or click the link below to upload files: www.maxdisplays.com.au

400mm dia x 500mm high

### **How to Setup Print Ready Artwork**

- Convert all text to outlines
- Embed all images and elements as per template
- No trim, crop or registration marks
- Artwork supplied as a PDF
- · Bitmap images no less than 130 DPI

- Files under 10MB email to design@maxdisplays.com.au
- Over 10MB files, send download link to our email or click the link below to upload files: www.maxdisplays.com.au

400mm dia x 600mm high