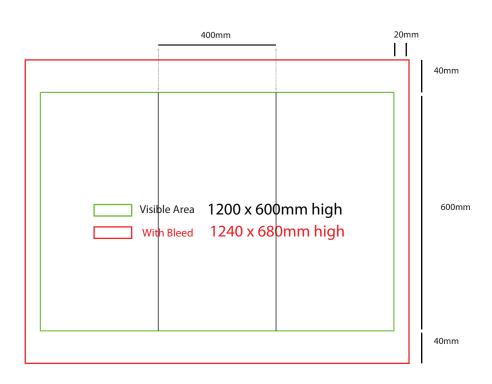

- Files under 10MB email to design@maxdisplays.com.au
- Over 10MB files, send download link to our email or click the link below to upload files: www.maxdisplays.com.au

400mm dia x 600mm high

### How to Setup Print Ready Artwork

- Convert all text to outlines
- Embed all images and elements as per template
- No trim, crop or registration marks
- Artwork supplied as a PDF
- Bitmap images no less than 130 DPI

- Files under 10MB email to design@maxdisplays.com.au
- Over 10MB files, send download link to our email or click the link below to upload files: www.maxdisplays.com.au

400mm dia x 700mm high