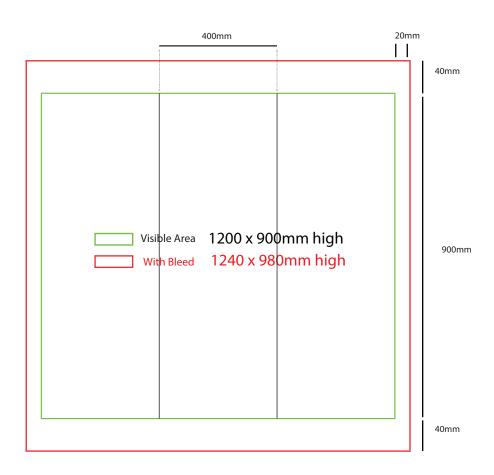

- Files under 10MB email to design@maxdisplays.com.au
- Over 10MB files, send download link to our email or click the link below to upload files: www.maxdisplays.com.au

400mm dia x 900mm high