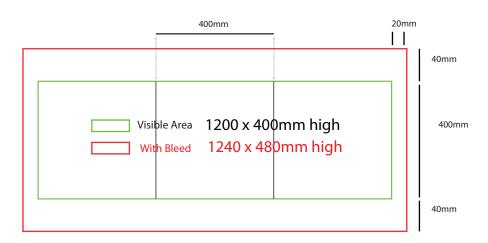

400mm dia x 400mm high

### How to Setup Print Ready Artwork

- Convert all text to outlines
- Embed all images and elements as per template
- No trim, crop or registration marks
- Artwork supplied as a PDF
- Bitmap images no less than 130 DPI

- Files under 10MB email to design@maxdisplays.com.au
- Over 10MB files, send download link to our email or click the link below to upload files: www.maxdisplays.com.au

400mm dia x 500mm high